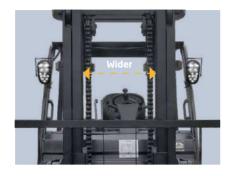

The new design mast provides broad forward visibility due to the distance between inside mast is increase 60mm.