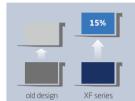

### **Productivity**

Thanks to the series technological innovations, the efficiency of the truck is improved, the energy consumption is reduced.

By optimizing transmission design, the power train provides higher efficiency, and the Max. driving speed is increased **20%** 