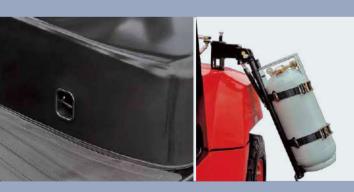

The rotating LPG bottle holder is easy to replace the bottle, reduces the downtime.

All the locations of the engine oil level dipstick, filter of hydraulic, water separator are easy to reach, and very easy for engineer to check.