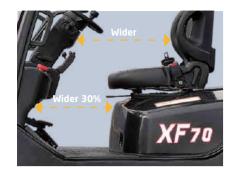

# Comfortable Operation

The extra foot space is provided to reduce operator fatigue significantly. The new wide-open, non-slip step makes getting in and out easy and safe.

The optional Electro-hydraulic proportional control system contributes more sensitive and precise load handling. The easy-to-operate levers provide total load handling operation. An armrest is provided to reduce fatigue.

- **1.** The new, relocated easy-to-see LCD meter lets the operator check on all aspects of operational status at a glance.
- **2.** The new automobile-style light/turn-signal lever and forward-reverse lever are ergonomically designed and arranged to improve comfort and productivity.
- 3. Only 90N parking brake force is required.
- **4.** The small diameter steering wheel with tilt adjustment provides the ideal operating position. The superior responsiveness of the steering wheel optimizes maneuverability even in narrow spaces.
- **5.** The automobile-style suspended pedals provide more ergonomic operation .