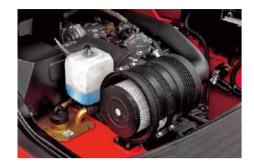

### Reliability

By focusing on enhancing reliability, reducing downtime, the XF series is able to make the greater productivity for customer.

The new stamped air cleaner featuring tangential intake, double seal with safety filter is durable, corrosion-free and vibration-resistant, provides better filter efficiency and lower intake resistance than the previous.

## **Easy Maintenance**

Careful design facilitates inspection and servicing.
Easy maintenance reduces the amount of downtime and helps to reduce cost also

The location of the air-filter is easy to reach, and it's very easy to replace the filter.