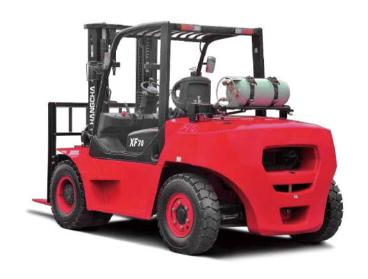

## **XF Series Diesel / LPG Counterbalanced Trucks**

with capacities of 5,000 to 7,000kg