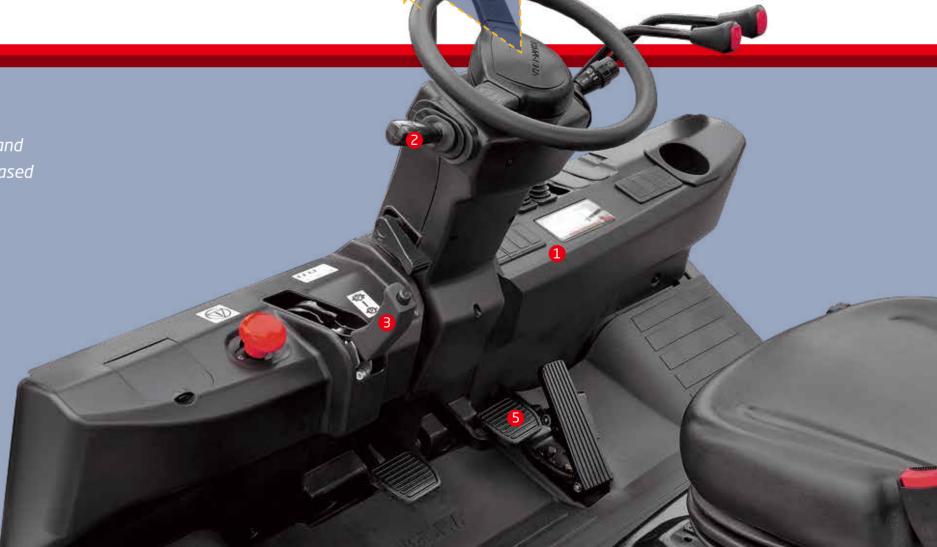

- **1.** The new, relocated easy-to-see LCD meter lets the operator check on all aspects of operational status at a glance.
- **2.** The new automobile-style light/turn-signal lever and forward-reverse lever are ergonomically designed and arranged to improve comfort and productivity.
- 3. Only 90N parking brake force is required.
- **4.** The small diameter steering wheel with tilt adjustment provides the ideal operating position. The superior responsiveness of the steering wheel optimizes maneuverability even in narrow spaces.
- **5.** The automobile-style suspended pedals provide more ergonomic operation .