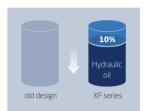

Brake oil and steering oil are separated, non-interference in each other, using dynamic load sensing steering system, more energy efficient.

The patent plated-fin type aluminum radiator is applied, the heat exchanging is approved, and improves the capability for operation in severe environments.