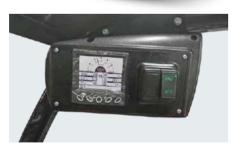

Interactive instrument: The instrument adopts 4.0-inch color LCD display with four interactive buttons, and has one CAN bus communication function. The communication protocol is compatible with CANopen and SAE J1939 standards.