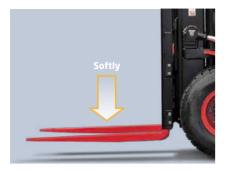

In addition to the soft landing system, the soft lifting system is adopted (front lifting cylinders of triplex mast and full free duplex mast), as a result, the noise and shock of the mast significantly decreases.