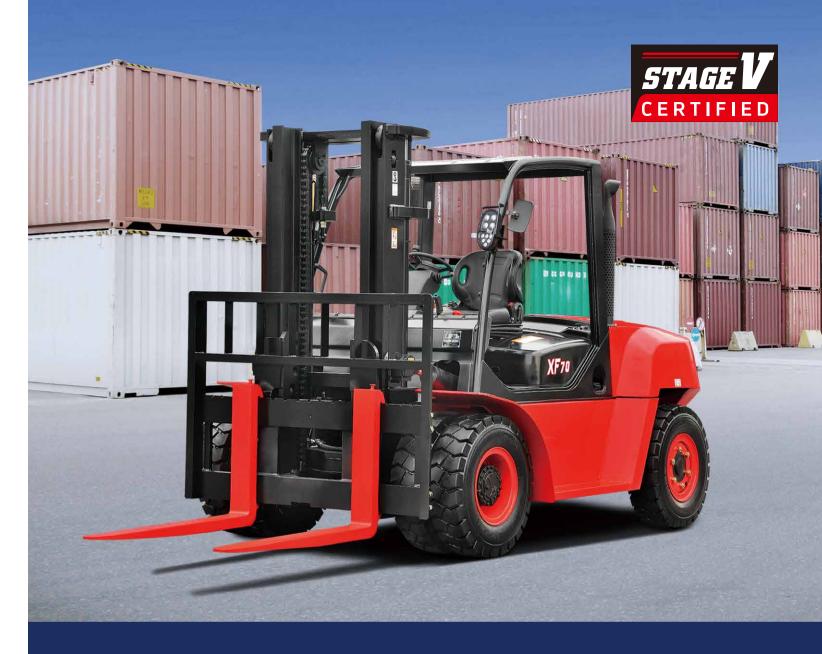

## **XF Series Diesel / LPG Counterbalanced Trucks**

with capacities of 5,000 to 7,000kg

#### **HANGCHA** be with you at every stage

Efficient, reliable solutions for your demands

With Hangcha you can meet all Stage V emissions standards which provides customer demands for value, innovation and performance. The technologies include common rail fuel systems, turbocharged Inter-cooled ,EGR + DOC + DPF. Designed and optimised to every engine model, our forklift truck maximises efficiency and reliability.

#### **HANGCHA Forklift with StageV**

| No. | Capacity | Series | Manufacturer | Engine                | Drive power | Model              | Emission Std. | Transmission | Power (kw/rpm) | Service brake |
|-----|----------|--------|--------------|-----------------------|-------------|--------------------|---------------|--------------|----------------|---------------|
| 1   | 5.0-7.0t | XF     | DEUTZ        | TCD 3.6 L4 EU Stage V | Diesel      | CPCD50/60/70-XW95G | Stage V       | ZF           | 55.4/2300      | Wet brake     |