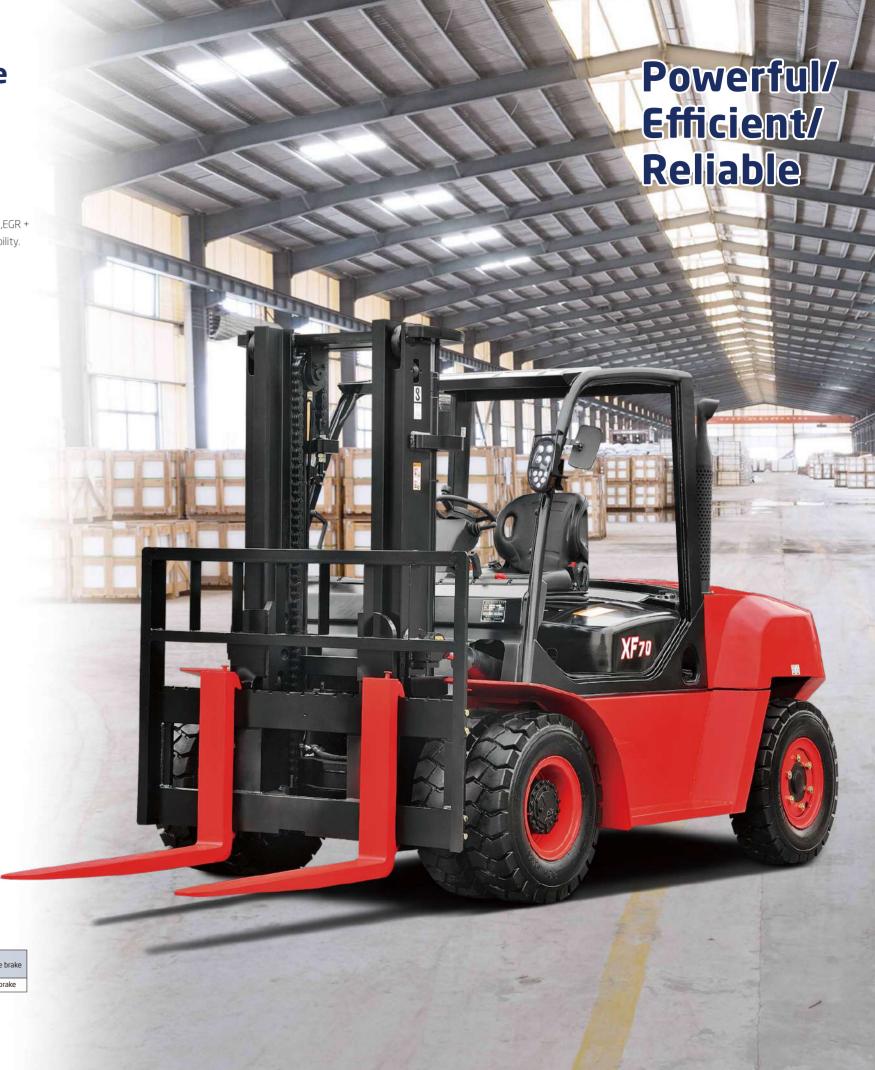

## **XF Series Diesel / LPG Counterbalanced Trucks**

with capacities of 5,000 to 7,000kg

#### **HANGCHA** be with you at every stage

Efficient, reliable solutions for your demands

With Hangcha you can meet all Stage V emissions standards which provides customer demands for value, innovation and performance. The technologies include common rail fuel systems, turbocharged Inter-cooled ,EGR + DOC + DPF. Designed and optimised to every engine model, our forklift truck maximises efficiency and reliability.