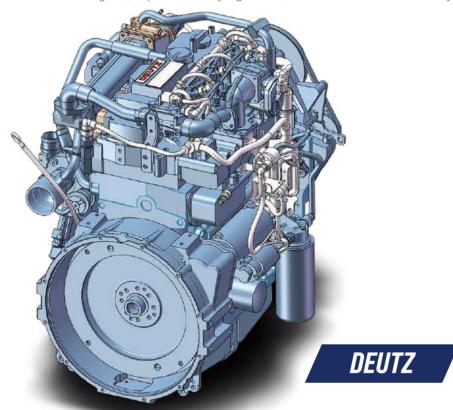

#### **HANGCHA Forklift with StageV**

| No. | Capacity | Series | Manufacturer | Engine                | Drive power | Model              | Emission Std. | Transmission | Power (kw/rpm) | Service brake |
|-----|----------|--------|--------------|-----------------------|-------------|--------------------|---------------|--------------|----------------|---------------|
| 1   | 5.0-7.0t | XF     | DEUTZ        | TCD 3.6 L4 EU Stage V | Diesel      | CPCD50/60/70-XW95G | Stage V       | ZF           | 55.4/2300      | Wet brake     |

### Reliability

By focusing on enhancing reliability, reducing downtime, the XF series is able to make the greater productivity for customer.

The new stamped air cleaner featuring tangential intake, double seal with safety filter is durable, corrosion-free and vibration-resistant, provides better filter efficiency and lower intake resistance than the previous.

Brake oil and steering oil are separated, non-interference in each other, using dynamic load sensing steering system, more energy efficient.

The patent plated-fin type aluminum radiator is applied, the heat exchanging is approved, and improves the capability for operation in severe environments.