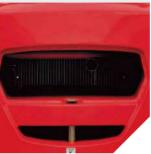

There's gas spring support for the front cover of radiator, and it can auto-open when the rear cover of radiator is opened.